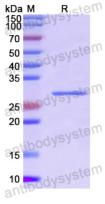

e contact with the lab for this information.

Expression system E. coli

Accession Q9UKX2

Protein length Leu1237-Ala1471

Nature Recombinant

Predicted molecular weight 29.42 kDa

Use a manual defrost freezer and avoid repeated freeze thaw cycles. Store

Stability and Storage at 2 to 8°C for frequent use. Store at -20 to -80°C for twelve months from

the date of receipt.

Reconstitute in sterile water for a stock solution. A copy of datasheet will

be provided with the products, please refer to it for details.

Species Homo sapiens (Human)





## Recombinant Proteins & Antibodies

In general, proteins are provided as lyophilized powder/frozen liquid.

**Shipping** They are shipped out with dry ice/blue ice unless customers require

otherwise.

For research use only. Note

## Data Image



**SDS-PAGE** 

SDS PAGE for recombinant Human MYH2 protein