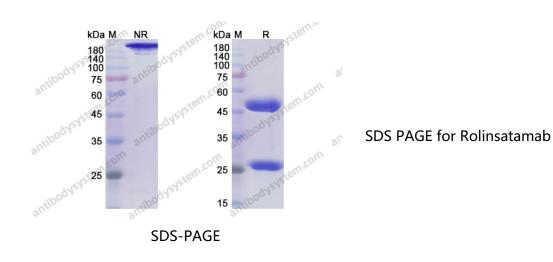

## **Research Grade Rolinsatamab**

| Su | mm | ary   |
|----|----|-------|
|    |    | ••• , |

| Catalog No.        | DHD18001                                                                                  |  |
|--------------------|-------------------------------------------------------------------------------------------|--|
| Alternative Names  | PR-1594804, h16f, ABBV-176, DC-1630993, h16f, Rolinsatamab talirine,<br>CAS: 2095467-30-2 |  |
| Clone ID           | Rolinsatamab                                                                              |  |
| Host species       | Chimeric                                                                                  |  |
| Species reactivity | Human                                                                                     |  |
| Form               | Liquid                                                                                    |  |
| Storage buffer     | 0.01M PBS, pH 7.4.                                                                        |  |
| Concentration      | 1 mg/ml                                                                                   |  |
| Purity             | >95% as determined by SDS-PAGE.                                                           |  |
| Clonality          | Monoclonal                                                                                |  |
| Isotype            | IgG1-kappa                                                                                |  |
| Applications       | Research Grade Biosimilar                                                                 |  |
| Target             | PRLR, PRL-R, Prolactin receptor                                                           |  |
| Purification       | Protein A/G purified from cell culture supernatant.                                       |  |
| Endotoxin level    | Please contact with the lab for this information.                                         |  |
| Expression system  | Mammalian Cells                                                                           |  |
| Accession          | P16471                                                                                    |  |

## Data Image