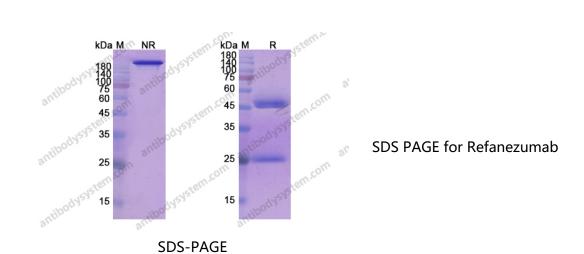

## Summary

| Catalog No.           | DHD43401                                                                                                                                                            |
|-----------------------|---------------------------------------------------------------------------------------------------------------------------------------------------------------------|
| Alternative Names     | GSK-249320, CAS: 1233953-61-1                                                                                                                                       |
| Clone ID              | Refanezumab                                                                                                                                                         |
| Host species          | Humanized                                                                                                                                                           |
| Species reactivity    | Human                                                                                                                                                               |
| Form                  | Liquid                                                                                                                                                              |
| Storage buffer        | 0.01M PBS, pH 7.4.                                                                                                                                                  |
| Concentration         | 1 mg/ml                                                                                                                                                             |
| Purity                | >95% as determined by SDS-PAGE.                                                                                                                                     |
| Clonality             | Monoclonal                                                                                                                                                          |
| Isotype               | IgG1-kappa                                                                                                                                                          |
| Applications          | Research Grade Biosimilar                                                                                                                                           |
| Target                | Myelin-associated glycoprotein, MAG, Siglec-4a, GMA                                                                                                                 |
| Purification          | Protein A/G purified from cell culture supernatant.                                                                                                                 |
| Endotoxin level       | Please contact with the lab for this information.                                                                                                                   |
| Expression system     | Mammalian Cells                                                                                                                                                     |
| Accession             | P20916                                                                                                                                                              |
| Stability and Storage | Use a manual defrost freezer and avoid repeated freeze-thaw cycles.<br>Store at 4°C short term (1-2 weeks). Store at -20°C 12 months. Store at -<br>80°C long term. |

## Data Image

🥑 www.antibodysystem.com