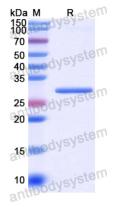

contact with the lab for this information.

Expression system E. coli

Accession Q9UHF1

Protein length Tyr24-Ser273

Nature Recombinant

Predicted molecular weight 29.43 kDa

Use a manual defrost freezer and avoid repeated freeze thaw cycles. Store

Stability and Storage at 2 to 8°C for frequent use. Store at -20 to -80°C for twelve months from

the date of receipt.

Reconstitute in sterile water for a stock solution. A copy of datasheet will

be provided with the products, please refer to it for details.





## Recombinant Proteins & Antibodies

**Species** Homo sapiens (Human)

In general, proteins are provided as lyophilized powder/frozen liquid.

**Shipping** They are shipped out with dry ice/blue ice unless customers require

otherwise.

Note For research use only.

## Data Image



**SDS-PAGE** 

SDS PAGE for recombinant Human EGFL7 protein