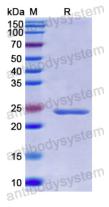

Trehalose, 1% Mannitol.

**Purity** >90% as determined by SDS-PAGE.

Applications ELISA, Immunogen, SDS-PAGE, WB, Bioactivity testing in progress

Endotoxin level Please contact with the lab for this information.

## Data Image

**SDS-PAGE** 

SDS PAGE for recombinant Human CLCF1 protein