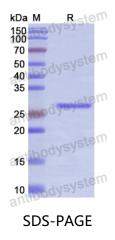

## Recombinant Human PDP1 Protein, N-His

| Summary                    |                                                                                                                                                                                                    |
|----------------------------|----------------------------------------------------------------------------------------------------------------------------------------------------------------------------------------------------|
| Catalog No.                | YHJ70601                                                                                                                                                                                           |
| Alternative Names          | PDP 1, Pyruvate dehydrogenase phosphatase catalytic subunit 1, PDP1,<br>PDPC 1, [Pyruvate dehydrogenase [acetyl-transferring]]-phosphatase 1,<br>mitochondrial, PPM2C, Protein phosphatase 2C, PDP |
| Form                       | Lyophilized                                                                                                                                                                                        |
| Storage buffer             | Lyophilized from a solution in PBS pH 7.4, 0.02% NLS, 1mM EDTA, 4%<br>Trehalose, 1% Mannitol.                                                                                                      |
| Purity                     | >90% as determined by SDS-PAGE.                                                                                                                                                                    |
| Applications               | ELISA, Immunogen, SDS-PAGE, WB, Bioactivity testing in progress                                                                                                                                    |
| Endotoxin level            | Please contact with the lab for this information.                                                                                                                                                  |
| Expression system          | E. coli                                                                                                                                                                                            |
| Accession                  | Q9P0J1                                                                                                                                                                                             |
| Protein length             | Asn315-Glu537                                                                                                                                                                                      |
| Nature                     | Recombinant                                                                                                                                                                                        |
| Predicted molecular weight | 28.10 kDa                                                                                                                                                                                          |
| Stability and Storage      | Use a manual defrost freezer and avoid repeated freeze thaw cycles. Store at 2 to 8°C for frequent use. Store at -20 to -80°C for twelve months from the date of receipt.                          |
| Reconstitution             | Reconstitute in sterile water for a stock solution. A copy of datasheet will be provided with the products, please refer to it for details.                                                        |
| Species                    | Homo sapiens (Human)                                                                                                                                                                               |

## Data Image

SDS PAGE for recombinant Human PDP1 protein