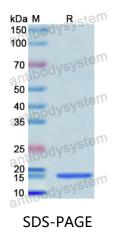

## Summary

| Catalog No.                | YHJ65601                                                                                                                                                                  |
|----------------------------|---------------------------------------------------------------------------------------------------------------------------------------------------------------------------|
| Alternative Names          | Toll-like receptor 8, CD288, TLR8                                                                                                                                         |
| Form                       | Lyophilized                                                                                                                                                               |
| Storage buffer             | Lyophilized from a solution in PBS pH 7.4, 0.02% NLS, 1mM EDTA, 4%<br>Trehalose, 1% Mannitol.                                                                             |
| Purity                     | >90% as determined by SDS-PAGE.                                                                                                                                           |
| Applications               | ELISA, Immunogen, SDS-PAGE, WB, Bioactivity testing in progress                                                                                                           |
| Endotoxin level            | Please contact with the lab for this information.                                                                                                                         |
| Expression system          | E. coli                                                                                                                                                                   |
| Accession                  | Q9NR97                                                                                                                                                                    |
| Protein length             | Glu27-Ile140                                                                                                                                                              |
| Nature                     | Recombinant                                                                                                                                                               |
| Predicted molecular weight | 15.26 kDa                                                                                                                                                                 |
| Stability and Storage      | Use a manual defrost freezer and avoid repeated freeze thaw cycles. Store at 2 to 8°C for frequent use. Store at -20 to -80°C for twelve months from the date of receipt. |
| Reconstitution             | Reconstitute in sterile water for a stock solution. A copy of datasheet will be provided with the products, please refer to it for details.                               |
| Species                    | Homo sapiens (Human)                                                                                                                                                      |

## Data Image

SDS PAGE for recombinant Human CD288/TLR8 protein