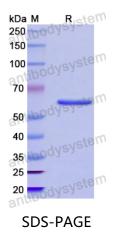

|
| Species                    | Homo sapiens (Human)                                                                                                                                                                    |





Recombinant Proteins & Antibodies

| Shipping | In general, proteins are provided as lyophilized powder/frozen liquid.<br>They are shipped out with dry ice/blue ice unless customers require<br>otherwise. |
|----------|-------------------------------------------------------------------------------------------------------------------------------------------------------------|
| Note     | For research use only.                                                                                                                                      |

## Data Image



SDS PAGE for recombinant Human CYP26B1 protein