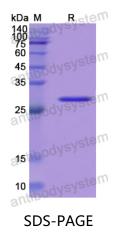

## **Recombinant Human APMAP Protein, N-His**

| Catalog No.                | YHJ61501                                                                                                                                                                  |
|----------------------------|---------------------------------------------------------------------------------------------------------------------------------------------------------------------------|
| Alternative Names          | Protein BSCv, APMAP, Adipocyte plasma membrane-associated protein,<br>C20orf3                                                                                             |
| Form                       | Lyophilized                                                                                                                                                               |
| Storage buffer             | Lyophilized from a solution in PBS pH 7.4, 0.02% NLS, 1mM EDTA, 4%<br>Trehalose, 1% Mannitol.                                                                             |
| Purity                     | >90% as determined by SDS-PAGE.                                                                                                                                           |
| Applications               | ELISA, Immunogen, SDS-PAGE, WB, Bioactivity testing in progress                                                                                                           |
| Endotoxin level            | Please contact with the lab for this information.                                                                                                                         |
| Expression system          | E. coli                                                                                                                                                                   |
| Accession                  | Q9HDC9                                                                                                                                                                    |
| Protein length             | Glu62-Leu289                                                                                                                                                              |
| Nature                     | Recombinant                                                                                                                                                               |
| Predicted molecular weight | 27.79 kDa                                                                                                                                                                 |
| Stability and Storage      | Use a manual defrost freezer and avoid repeated freeze thaw cycles. Store at 2 to 8°C for frequent use. Store at -20 to -80°C for twelve months from the date of receipt. |
| Reconstitution             | Reconstitute in sterile water for a stock solution. A copy of datasheet will be provided with the products, please refer to it for details.                               |
| Species                    | Homo sapiens (Human)                                                                                                                                                      |

## Data Image

SDS PAGE for recombinant Human APMAP protein