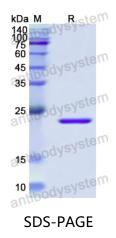

|





Recombinant Proteins & Antibodies

| Shipping | In general, proteins are provided as lyophilized powder/frozen liquid.<br>They are shipped out with dry ice/blue ice unless customers require |
|----------|-----------------------------------------------------------------------------------------------------------------------------------------------|
|          | otherwise.                                                                                                                                    |
| Note     | For research use only.                                                                                                                        |

## Data Image



SDS PAGE for recombinant Human JPH1 protein