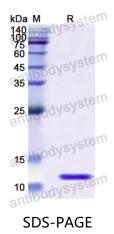

|



## Recombinant Proteins & Antibodies

| Species  | Homo sapiens (Human)                                                                                                                                        |
|----------|-------------------------------------------------------------------------------------------------------------------------------------------------------------|
| Shipping | In general, proteins are provided as lyophilized powder/frozen liquid.<br>They are shipped out with dry ice/blue ice unless customers require<br>otherwise. |
| Note     | For research use only.                                                                                                                                      |

## Data Image



SDS PAGE for recombinant Human RETN protein