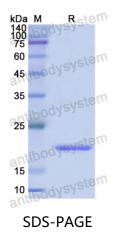

|





Recombinant Proteins & Antibodies

| Shipping | In general, proteins are provided as lyophilized powder/frozen liquid.<br>They are shipped out with dry ice/blue ice unless customers require |
|----------|-----------------------------------------------------------------------------------------------------------------------------------------------|
|          | otherwise.                                                                                                                                    |
| Note     | For research use only.                                                                                                                        |

## Data Image



SDS PAGE for recombinant Human SMURF2 protein