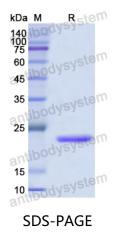

## Summary

| Catalog No.                | YHJ58101                                                                                                                                                                  |
|----------------------------|---------------------------------------------------------------------------------------------------------------------------------------------------------------------------|
| Alternative Names          | Protein ECT2, Epithelial cell-transforming sequence 2 oncogene, ECT2                                                                                                      |
| Form                       | Lyophilized                                                                                                                                                               |
| Storage buffer             | Lyophilized from a solution in PBS pH 7.4, 0.02% NLS, 1mM EDTA, 4%<br>Trehalose, 1% Mannitol.                                                                             |
| Purity                     | >90% as determined by SDS-PAGE.                                                                                                                                           |
| Applications               | ELISA, Immunogen, SDS-PAGE, WB, Bioactivity testing in progress                                                                                                           |
| Endotoxin level            | Please contact with the lab for this information.                                                                                                                         |
| Expression system          | E. coli                                                                                                                                                                   |
| Accession                  | Q9H8V3                                                                                                                                                                    |
| Protein length             | Phe166-Gly348                                                                                                                                                             |
| Nature                     | Recombinant                                                                                                                                                               |
| Predicted molecular weight | 23.64 kDa                                                                                                                                                                 |
| Stability and Storage      | Use a manual defrost freezer and avoid repeated freeze thaw cycles. Store at 2 to 8°C for frequent use. Store at -20 to -80°C for twelve months from the date of receipt. |
| Reconstitution             | Reconstitute in sterile water for a stock solution. A copy of datasheet will be provided with the products, please refer to it for details.                               |
| Species                    | Homo sapiens (Human)                                                                                                                                                      |

## Data Image

SDS PAGE for recombinant Human ECT2 protein