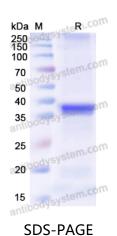

## Recombinant Human TUBB1 Protein, N-His

Summary

| Catalog No.                | YHJ57301                                                                                                                                                                  |
|----------------------------|---------------------------------------------------------------------------------------------------------------------------------------------------------------------------|
| Alternative Names          | TUBB1, Tubulin beta-1 chain                                                                                                                                               |
| Form                       | Lyophilized                                                                                                                                                               |
| Storage buffer             | Lyophilized from a solution in PBS pH 7.4, 0.02% NLS, 1mM EDTA, 4%<br>Trehalose, 1% Mannitol.                                                                             |
| Purity                     | >90% as determined by SDS-PAGE.                                                                                                                                           |
| Applications               | ELISA, Immunogen, SDS-PAGE, WB, Bioactivity testing in progress                                                                                                           |
| Endotoxin level            | Please contact with the lab for this information.                                                                                                                         |
| Expression system          | E. coli                                                                                                                                                                   |
| Accession                  | Q9H4B7                                                                                                                                                                    |
| Protein length             | Ser166-His451                                                                                                                                                             |
| Nature                     | Recombinant                                                                                                                                                               |
| Predicted molecular weight | 34.55 kDa                                                                                                                                                                 |
| Stability and Storage      | Use a manual defrost freezer and avoid repeated freeze thaw cycles. Store at 2 to 8°C for frequent use. Store at -20 to -80°C for twelve months from the date of receipt. |
| Reconstitution             | Reconstitute in sterile water for a stock solution.                                                                                                                       |
| Species                    | Homo sapiens (Human)                                                                                                                                                      |
| Shipping                   | In general, proteins are provided as lyophilized powder/frozen liquid.<br>They are shipped out with dry ice/blue ice unless customers require<br>otherwise.               |

## Data Image

SDS PAGE for recombinant Human TUBB1 protein