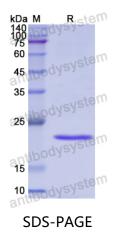

datasheet will be provided with the products, please refer to it for details.                               |
| Species                    | Homo sapiens (Human)                                                                                                                                                      |





Recombinant Proteins & Antibodies

|          | In general, proteins are provided as lyophilized powder/frozen liquid. |
|----------|------------------------------------------------------------------------|
| Shipping | They are shipped out with dry ice/blue ice unless customers require    |
|          | otherwise.                                                             |
| Note     | For research use only.                                                 |

## Data Image



SDS PAGE for recombinant Human DPEP2 protein