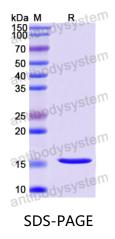

## Recombinant Human SGPP1 Protein, N-His

| Summary                    |                                                                                                                                                                                                |
|----------------------------|------------------------------------------------------------------------------------------------------------------------------------------------------------------------------------------------|
| Catalog No.                | YHJ50501                                                                                                                                                                                       |
| Alternative Names          | Sphingosine-1-phosphatase 1, SPPase1, SPP-1, hSPP1, Sphingosine-1-<br>phosphate phosphatase 1, hSPPase1, Spp1, SPP1, SGPP1, Sphingosine-1-<br>phosphate phosphohydrolase 1                     |
| Form                       | Lyophilized                                                                                                                                                                                    |
| Storage buffer             | Lyophilized from a solution in PBS pH 7.4, 0.02% NLS, 1mM EDTA, 4%<br>Trehalose, 1% Mannitol.                                                                                                  |
| Purity                     | >90% as determined by SDS-PAGE.                                                                                                                                                                |
| Applications               | ELISA, Immunogen, SDS-PAGE, WB, Bioactivity testing in progress                                                                                                                                |
| Endotoxin level            | Please contact with the lab for this information.                                                                                                                                              |
| Expression system          | E. coli                                                                                                                                                                                        |
| Accession                  | Q9BX95                                                                                                                                                                                         |
| Protein length             | Met1-Leu131                                                                                                                                                                                    |
| Nature                     | Recombinant                                                                                                                                                                                    |
| Predicted molecular weight | 16.30 kDa                                                                                                                                                                                      |
| Stability and Storage      | Use a manual defrost freezer and avoid repeated freeze thaw cycles. Store at 2 to $8^{\circ}$ C for frequent use. Store at -20 to - $80^{\circ}$ C for twelve months from the date of receipt. |
| Reconstitution             | Reconstitute in sterile water for a stock solution. A copy of datasheet will be provided with the products, please refer to it for details.                                                    |
| Species                    | Homo sapiens (Human)                                                                                                                                                                           |

## Data Image

SDS PAGE for recombinant Human SGPP1 protein