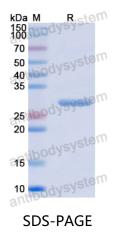

|
| Species                    | Homo sapiens (Human)                                                                                                                                                      |





Recombinant Proteins & Antibodies

| Shipping | In general, proteins are provided as lyophilized powder/frozen liquid.<br>They are shipped out with dry ice/blue ice unless customers require<br>otherwise. |
|----------|-------------------------------------------------------------------------------------------------------------------------------------------------------------|
| Note     | For research use only.                                                                                                                                      |

## Data Image



SDS PAGE for recombinant Human LXN protein