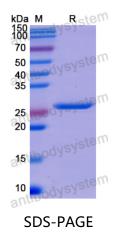

## Recombinant Human PLIN2 Protein, N-His

| Summary                    |                                                                                                                                                                           |
|----------------------------|---------------------------------------------------------------------------------------------------------------------------------------------------------------------------|
| Catalog No.                | YHJ44401                                                                                                                                                                  |
| Alternative Names          | ADFP, Adipose differentiation-related protein, Adipophilin, Perilipin-2, ADRP, PLIN2                                                                                      |
| Form                       | Lyophilized                                                                                                                                                               |
| Storage buffer             | Lyophilized from a solution in PBS pH 7.4, 0.02% NLS, 1mM EDTA, 4%<br>Trehalose, 1% Mannitol.                                                                             |
| Purity                     | >90% as determined by SDS-PAGE.                                                                                                                                           |
| Applications               | ELISA, Immunogen, SDS-PAGE, WB, Bioactivity testing in progress                                                                                                           |
| Endotoxin level            | Please contact with the lab for this information.                                                                                                                         |
| Expression system          | E. coli                                                                                                                                                                   |
| Accession                  | Q99541                                                                                                                                                                    |
| Protein length             | Ala5-Tyr232                                                                                                                                                               |
| Nature                     | Recombinant                                                                                                                                                               |
| Predicted molecular weight | 26.69 kDa                                                                                                                                                                 |
| Stability and Storage      | Use a manual defrost freezer and avoid repeated freeze thaw cycles. Store at 2 to 8°C for frequent use. Store at -20 to -80°C for twelve months from the date of receipt. |
| Reconstitution             | Reconstitute in sterile water for a stock solution. A copy of datasheet will be provided with the products, please refer to it for details.                               |
| Species                    | Homo sapiens (Human)                                                                                                                                                      |

## Data Image

SDS PAGE for recombinant Human PLIN2 protein