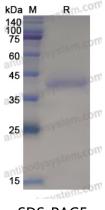

Trehalose, 1% Mannitol.

**Purity** >90% as determined by SDS-PAGE.

Applications ELISA, Immunogen, SDS-PAGE, WB, Bioactivity testing in progress

Endotoxin level Please contact with the lab for this information.

## Data Image

**SDS-PAGE** 

SDS PAGE for Recombinant Human LRIG1 protein