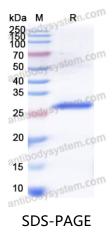

|
| Species                    | Homo sapiens (Human)                                                                                                                                                      |





Recombinant Proteins & Antibodies

|          | In general, proteins are provided as lyophilized powder/frozen liquid. |
|----------|------------------------------------------------------------------------|
| Shipping | They are shipped out with dry ice/blue ice unless customers require    |
|          | otherwise.                                                             |
| Note     | For research use only.                                                 |

## Data Image



SDS PAGE for recombinant Human KLK6 protein