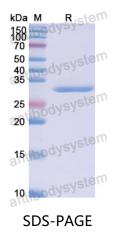

datasheet will be provided with the products, please refer to it for details.                               |
| Species                    | Homo sapiens (Human)                                                                                                                                                      |





Recombinant Proteins & Antibodies

|          | In general, proteins are provided as lyophilized powder/frozen liquid. |
|----------|------------------------------------------------------------------------|
| Shipping | They are shipped out with dry ice/blue ice unless customers require    |
|          | otherwise.                                                             |
| Note     | For research use only.                                                 |

## Data Image



SDS PAGE for recombinant Human DOCK2 protein