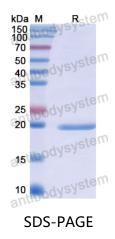

|





Recombinant Proteins & Antibodies

| Shipping | In general, proteins are provided as lyophilized powder/frozen liquid.<br>They are shipped out with dry ice/blue ice unless customers require |
|----------|-----------------------------------------------------------------------------------------------------------------------------------------------|
|          | otherwise.                                                                                                                                    |
| Note     | For research use only.                                                                                                                        |

## Data Image



SDS PAGE for recombinant Human TSC1 protein