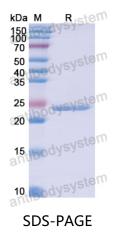

|





Recombinant Proteins & Antibodies

| Shipping | In general, proteins are provided as lyophilized powder/frozen liquid.<br>They are shipped out with dry ice/blue ice unless customers require |
|----------|-----------------------------------------------------------------------------------------------------------------------------------------------|
|          | otherwise.                                                                                                                                    |
| Note     | For research use only.                                                                                                                        |

## Data Image



SDS PAGE for recombinant Human FAM3C protein