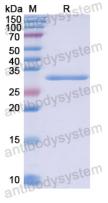

## Data Image

**SDS-PAGE** 

SDS PAGE for recombinant Human SYNE2 protein

order@antibodysystem.com