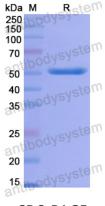

lease contact with the lab for this information.

Expression system E. coli

Accession Q8NI77

Protein length Met1-Lys453

Nature Recombinant

Predicted molecular weight 53.78 kDa

Use a manual defrost freezer and avoid repeated freeze thaw cycles. Store

Stability and Storage at 2 to 8°C for frequent use. Store at -20 to -80°C for twelve months from

the date of receipt.

Reconstitute in sterile water for a stock solution. A copy of datasheet will

be provided with the products, please refer to it for details.

Species Homo sapiens (Human)





## Recombinant Proteins & Antibodies

In general, proteins are provided as lyophilized powder/frozen liquid.

**Shipping** They are shipped out with dry ice/blue ice unless customers require

otherwise.

For research use only. Note

## Data Image



**SDS-PAGE** 

SDS PAGE for recombinant Human KIF18A protein