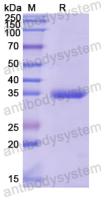

lease contact with the lab for this information.

Expression system E. coli

Accession Q8N9F0

Protein length Met1-Glu302

Nature Recombinant

Predicted molecular weight 35.15 kDa

Use a manual defrost freezer and avoid repeated freeze thaw cycles. Store

Stability and Storage at 2 to 8°C for frequent use. Store at -20 to -80°C for twelve months from

the date of receipt.

Reconstitute in sterile water for a stock solution. A copy of datasheet will

be provided with the products, please refer to it for details.

Species Homo sapiens (Human)





## Recombinant Proteins & Antibodies

In general, proteins are provided as lyophilized powder/frozen liquid.

**Shipping** They are shipped out with dry ice/blue ice unless customers require

otherwise.

For research use only. Note

## Data Image



**SDS-PAGE** 

SDS PAGE for recombinant Human NAT8L protein