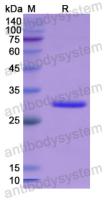

ase contact with the lab for this information.

Expression system E. coli

Accession Q8N3E9

Protein length Leu528-Ser789

Nature Recombinant

Predicted molecular weight 31.62 kDa

Use a manual defrost freezer and avoid repeated freeze thaw cycles. Store

Stability and Storage at 2 to 8°C for frequent use. Store at -20 to -80°C for twelve months from

the date of receipt.

Reconstitute in sterile water for a stock solution. A copy of datasheet will

be provided with the products, please refer to it for details.

Species Homo sapiens (Human)





## Recombinant Proteins & Antibodies

In general, proteins are provided as lyophilized powder/frozen liquid.

**Shipping** They are shipped out with dry ice/blue ice unless customers require

otherwise.

For research use only. Note

## Data Image



**SDS-PAGE** 

SDS PAGE for recombinant Human PLCD3 protein