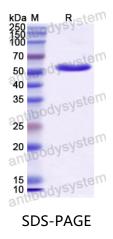

## Recombinant Human WWC1 Protein, N-His

| Summary                    |                                                                                                                                                                           |
|----------------------------|---------------------------------------------------------------------------------------------------------------------------------------------------------------------------|
| Catalog No.                | YHJ19301                                                                                                                                                                  |
| Alternative Names          | Kidney and brain protein, WWC1, Protein KIBRA, KIBRA, WW domain-<br>containing protein 1, HBeAg-binding protein 3, KIAA0869                                               |
| Form                       | Lyophilized                                                                                                                                                               |
| Storage buffer             | Lyophilized from a solution in PBS pH 7.4, 0.02% NLS, 1mM EDTA, 4%<br>Trehalose, 1% Mannitol.                                                                             |
| Purity                     | >90% as determined by SDS-PAGE.                                                                                                                                           |
| Applications               | ELISA, Immunogen, SDS-PAGE, WB, Bioactivity testing in progress                                                                                                           |
| Endotoxin level            | Please contact with the lab for this information.                                                                                                                         |
| Expression system          | E. coli                                                                                                                                                                   |
| Accession                  | Q8IX03                                                                                                                                                                    |
| Protein length             | Glu655-Val1119                                                                                                                                                            |
| Nature                     | Recombinant                                                                                                                                                               |
| Predicted molecular weight | 55.26 kDa                                                                                                                                                                 |
| Stability and Storage      | Use a manual defrost freezer and avoid repeated freeze thaw cycles. Store at 2 to 8°C for frequent use. Store at -20 to -80°C for twelve months from the date of receipt. |
| Reconstitution             | Reconstitute in sterile water for a stock solution. A copy of datasheet will be provided with the products, please refer to it for details.                               |
| Species                    | Homo sapiens (Human)                                                                                                                                                      |

## Data Image

SDS PAGE for recombinant Human WWC1 protein