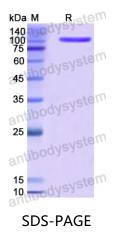

|
| Species                    | Homo sapiens (Human)                                                                                                                                                      |





Recombinant Proteins & Antibodies

| Shipping | In general, proteins are provided as lyophilized powder/frozen liquid.<br>They are shipped out with dry ice/blue ice unless customers require<br>otherwise. |
|----------|-------------------------------------------------------------------------------------------------------------------------------------------------------------|
| Note     | For research use only.                                                                                                                                      |

## Data Image



SDS PAGE for recombinant Human KLB/Beta-klotho protein