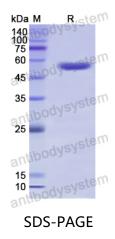

## Summary

| Catalog No.                | YHJ17801                                                                                                                                                                  |
|----------------------------|---------------------------------------------------------------------------------------------------------------------------------------------------------------------------|
| Alternative Names          | Klotho beta-like protein, KLB, Beta-klotho, BetaKlotho, BKL                                                                                                               |
| Form                       | Lyophilized                                                                                                                                                               |
| Storage buffer             | Lyophilized from a solution in PBS pH 7.4, 0.02% NLS, 1mM EDTA, 4%<br>Trehalose, 1% Mannitol.                                                                             |
| Purity                     | >90% as determined by SDS-PAGE.                                                                                                                                           |
| Applications               | ELISA, Immunogen, SDS-PAGE, WB, Bioactivity testing in progress                                                                                                           |
| Endotoxin level            | Please contact with the lab for this information.                                                                                                                         |
| Expression system          | E. coli                                                                                                                                                                   |
| Accession                  | Q86Z14                                                                                                                                                                    |
| Protein length             | Gly52-Phe508                                                                                                                                                              |
| Nature                     | Recombinant                                                                                                                                                               |
| Predicted molecular weight | 55.03 kDa                                                                                                                                                                 |
| Stability and Storage      | Use a manual defrost freezer and avoid repeated freeze thaw cycles. Store at 2 to 8°C for frequent use. Store at -20 to -80°C for twelve months from the date of receipt. |
| Reconstitution             | Reconstitute in sterile water for a stock solution. A copy of datasheet will be provided with the products, please refer to it for details.                               |
| Species                    | Homo sapiens (Human)                                                                                                                                                      |

## Data Image

SDS PAGE for recombinant Human KLB protein