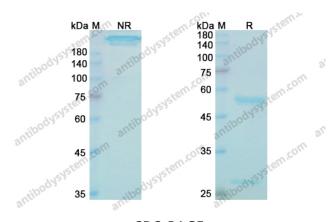

## Data Image

SDS PAGE for Batoclimab

The purity of this product is >95% as determined by SEC-HPLC.

Concentration 1.29 mg/ml

Purity >95% as determined by SDS-PAGE.

**Clonality** Monoclonal

Isotype IgG1-lambda

**Applications** Research Grade Biosimilar

Target IgG Fc fragment receptor transporter alpha chain, IgG receptor FcRn large