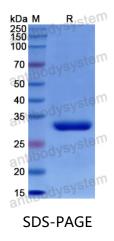

from |

Reconstitute in sterile water for a stock solution. A copy of datasheet will be provided with the products, please refer to it for details.

Species

Reconstitution

**Summary** 

Homo sapiens (Human)

the date of receipt.





Recombinant Proteins & Antibodies

| Shipping | In general, proteins are provided as lyophilized powder/frozen liquid.<br>They are shipped out with dry ice/blue ice unless customers require<br>otherwise. |
|----------|-------------------------------------------------------------------------------------------------------------------------------------------------------------|
| Note     | For research use only.                                                                                                                                      |

## Data Image



SDS PAGE for recombinant Human ITIH5 protein