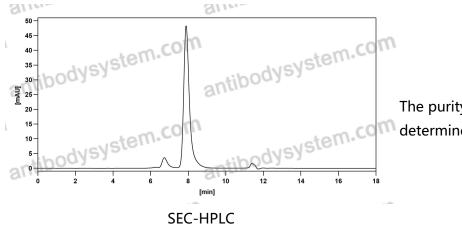

## Data Image

 $\mathbf{\nabla}$ 

**Recombinant Proteins & Antibodies** 

The purity of this product is >95% as determined by SEC-HPLC.