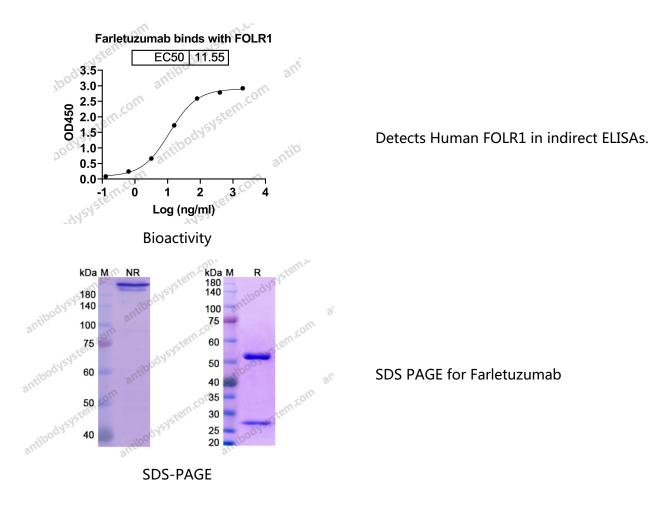

## Summary

| Catalog No.        | DHD10401                                                                                                                                                                               |
|--------------------|----------------------------------------------------------------------------------------------------------------------------------------------------------------------------------------|
| Alternative Names  | M3, MORAb-003, CAS: 896723-44-7                                                                                                                                                        |
| Clone ID           | Farletuzumab                                                                                                                                                                           |
| Host species       | Humanized                                                                                                                                                                              |
| Species reactivity | Human                                                                                                                                                                                  |
| Form               | Liquid                                                                                                                                                                                 |
| Storage buffer     | 0.01M PBS, pH 7.4.                                                                                                                                                                     |
| Concentration      | 1 mg/ml                                                                                                                                                                                |
| Purity             | >95% as determined by SDS-PAGE.                                                                                                                                                        |
| Clonality          | Monoclonal                                                                                                                                                                             |
| Isotype            | IgG1-kappa                                                                                                                                                                             |
| Applications       | Research Grade Biosimilar                                                                                                                                                              |
| Target             | Folate receptor alpha, FOLR, FOLR1, Adult folate-binding protein, Folate<br>receptor 1, FR-alpha, KB cells FBP, FBP, Ovarian tumor-associated antigen<br>MOv18, Folate receptor, adult |
| Purification       | Protein A/G purified from cell culture supernatant.                                                                                                                                    |
| Endotoxin level    | Please contact with the lab for this information.                                                                                                                                      |
| Expression system  | Mammalian Cells                                                                                                                                                                        |
| Accession          | P15328                                                                                                                                                                                 |