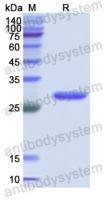

ease contact with the lab for this information.

Expression system E. coli

Accession Q68D85

Protein length Asp25-Ser262

Nature Recombinant

Predicted molecular weight 28.99 kDa

Use a manual defrost freezer and avoid repeated freeze thaw cycles. Store

Stability and Storage at 2 to 8°C for frequent use. Store at -20 to -80°C for twelve months from

the date of receipt.

Reconstitute in sterile water for a stock solution. A copy of datasheet will

be provided with the products, please refer to it for details.

Species Homo sapiens (Human)





## Recombinant Proteins & Antibodies

In general, proteins are provided as lyophilized powder/frozen liquid.

**Shipping** They are shipped out with dry ice/blue ice unless customers require

otherwise.

For research use only. Note

## Data Image



**SDS-PAGE** 

SDS PAGE for recombinant Human NCR3LG1 protein