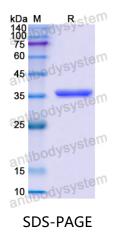

|





Recombinant Proteins & Antibodies

| Shipping | In general, proteins are provided as lyophilized powder/frozen liquid.<br>They are shipped out with dry ice/blue ice unless customers require |
|----------|-----------------------------------------------------------------------------------------------------------------------------------------------|
|          | otherwise.                                                                                                                                    |
| Note     | For research use only.                                                                                                                        |

## Data Image



SDS PAGE for recombinant Human ECM1 protein