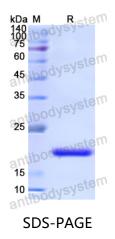

|





Recombinant Proteins & Antibodies

| Shipping | In general, proteins are provided as lyophilized powder/frozen liquid.<br>They are shipped out with dry ice/blue ice unless customers require |
|----------|-----------------------------------------------------------------------------------------------------------------------------------------------|
|          | otherwise.                                                                                                                                    |
| Note     | For research use only.                                                                                                                        |

## Data Image



SDS PAGE for recombinant Human IHH protein