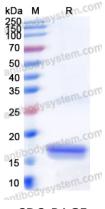

## Data Image

**SDS-PAGE** 

SDS PAGE for recombinant Human CD218a/IL18R1 protein