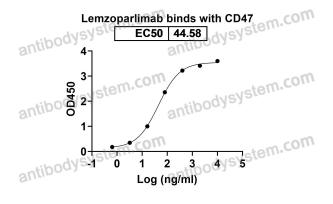

## Data Image

**Shipping** 

SDS PAGE for recombinant Human CD47 / MER6

Detects Lemzoparlimab in indirect ELISAs.