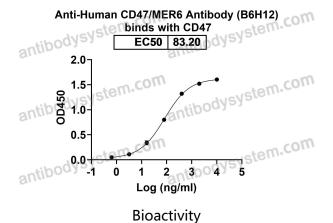

#### Recombinant Proteins & Antibodies

Detects Human CD47/MER6 Antibody (B6H12) in indirect ELISAs.

Detects Ligufalimab in indirect ELISAs.

Detects Human CD47/MER6(CC-90002) in indirect ELISAs.

Bioactivity