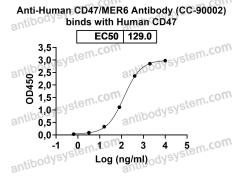

## Data Image

**Shipping** 

SDS PAGE for recombinant Human CD47 / MER6

Detects Lemzoparlimab in indirect ELISAs.

#### Recombinant Proteins & Antibodies

Detects Human CD47/MER6 Antibody (B6H12) in indirect ELISAs.

Detects Ligufalimab in indirect ELISAs.

Detects Human CD47/MER6(CC-90002) in indirect ELISAs.

Bioactivity