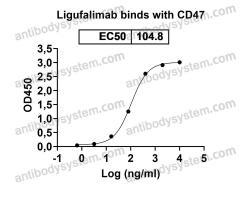

#### Recombinant Proteins & Antibodies

Detects Human CD47/MER6 Antibody (B6H12) in indirect ELISAs.

Detects Ligufalimab in indirect ELISAs.

Detects Human CD47/MER6(CC-90002) in indirect ELISAs.

Bioactivity