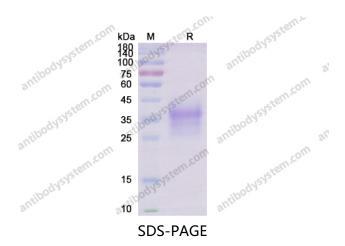

Mannitol.

**Purity** >90% as determined by SDS-PAGE.

Applications ELISA, Immunogen, SDS-PAGE, WB, Bioactivity testing in progress

Endotoxin level Please contact with the lab for this information.

**Expression system** Mammalian Cells

## Data Image

**Shipping** 

SDS PAGE for recombinant Human CD47 / MER6

Detects Lemzoparlimab in indirect ELISAs.