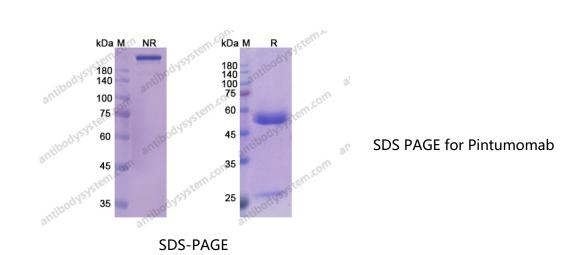

## Summary

| Catalog No.           | DHJ57401                                                                                                                                                            |
|-----------------------|---------------------------------------------------------------------------------------------------------------------------------------------------------------------|
| Alternative Names     | 170, CAS: 339177-26-3                                                                                                                                               |
| Clone ID              | Pintumomab                                                                                                                                                          |
| Host species          | Mouse                                                                                                                                                               |
| Species reactivity    | Human                                                                                                                                                               |
| Form                  | Liquid                                                                                                                                                              |
| Storage buffer        | 0.01M PBS, pH 7.4.                                                                                                                                                  |
| Concentration         | 1 mg/ml                                                                                                                                                             |
| Purity                | >95% as determined by SDS-PAGE.                                                                                                                                     |
| Clonality             | Monoclonal                                                                                                                                                          |
| Isotype               | IgG1-kappa                                                                                                                                                          |
| Applications          | Research Grade Biosimilar                                                                                                                                           |
| Target                | DPEP3, Dipeptidase 3                                                                                                                                                |
| Purification          | Protein A/G purified from cell culture supernatant.                                                                                                                 |
| Endotoxin level       | Please contact with the lab for this information.                                                                                                                   |
| Expression system     | Mammalian Cells                                                                                                                                                     |
| Accession             | Q9H4B8                                                                                                                                                              |
| Stability and Storage | Use a manual defrost freezer and avoid repeated freeze-thaw cycles.<br>Store at 4°C short term (1-2 weeks). Store at -20°C 12 months. Store at -<br>80°C long term. |