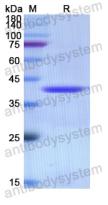

## Data Image

**SDS-PAGE** 

SDS PAGE for recombinant Human CD156a/ADAM8 protein