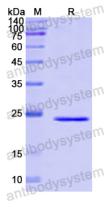

ease contact with the lab for this information.

Expression system E. coli

Accession P49716

Protein length Ala51-Lys252

Nature Recombinant

Predicted molecular weight 24.20 kDa

Use a manual defrost freezer and avoid repeated freeze thaw cycles. Store

Stability and Storage at 2 to 8°C for frequent use. Store at -20 to -80°C for twelve months from

the date of receipt.

Reconstitute in sterile water for a stock solution. A copy of datasheet will

be provided with the products, please refer to it for details.

Species Homo sapiens (Human)





## Recombinant Proteins & Antibodies

In general, proteins are provided as lyophilized powder/frozen liquid.

**Shipping** They are shipped out with dry ice/blue ice unless customers require

otherwise.

For research use only. Note

## Data Image



**SDS-PAGE** 

SDS PAGE for recombinant Human CEBPD