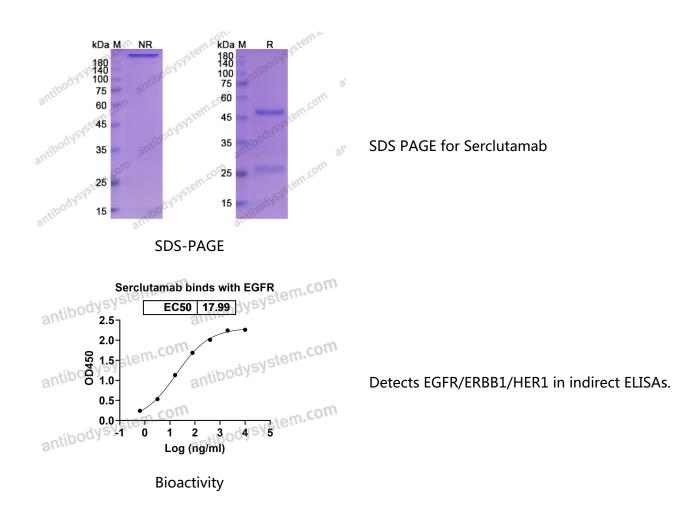

|
| Accession          | P00533                                                                                                                         |



# 🍸 AntibodySystem

#### Recombinant Proteins & Antibodies

|                       | Use a manual defrost freezer and avoid repeated freeze-thaw cycles.       |
|-----------------------|---------------------------------------------------------------------------|
| Stability and Storage | Store at 4°C short term (1-2 weeks). Store at -20°C 12 months. Store at - |
|                       | 80°C long term.                                                           |
| Note                  | For research use only. Not suitable for clinical or therapeutic use.      |

## Data Image



 $\mathbf{\nabla}$