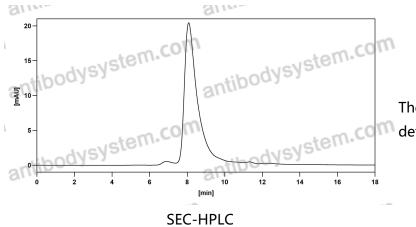

## Data Image

Detects Human EGFR/ERBB1/HER1 in indirect ELISAs.

SDS PAGE for Tomuzotuximab

 $\mathbf{\nabla}$ 

**Recombinant Proteins & Antibodies** 

The purity of this product is >95% as determined by SEC-HPLC.