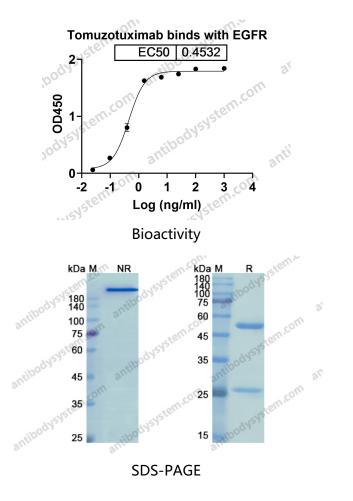

## Data Image

Detects Human EGFR/ERBB1/HER1 in indirect ELISAs.

SDS PAGE for Tomuzotuximab

 $\mathbf{\nabla}$ 

**Recombinant Proteins & Antibodies** 

The purity of this product is >95% as determined by SEC-HPLC.