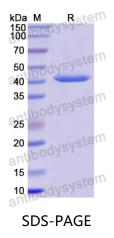

## Recombinant Human CD135/FLT3 Protein, N-His

| Summary                    |                                                                                                                                                                                                     |
|----------------------------|-----------------------------------------------------------------------------------------------------------------------------------------------------------------------------------------------------|
| Catalog No.                | YHE19101                                                                                                                                                                                            |
| Alternative Names          | FLT3, Stem cell tyrosine kinase 1, Fetal liver kinase-2, STK-1, STK1, FLK2,<br>CD135, Receptor-type tyrosine-protein kinase FLT3, Fms-like tyrosine<br>kinase 3, FL cytokine receptor, FLK-2, FLT-3 |
| Form                       | Lyophilized                                                                                                                                                                                         |
| Storage buffer             | Lyophilized from a solution in PBS pH 7.4, 0.02% NLS, 1mM EDTA, 4%<br>Trehalose, 1% Mannitol.                                                                                                       |
| Purity                     | >90% as determined by SDS-PAGE.                                                                                                                                                                     |
| Applications               | ELISA, Immunogen, SDS-PAGE, WB, Bioactivity testing in progress                                                                                                                                     |
| Endotoxin level            | Please contact with the lab for this information.                                                                                                                                                   |
| Expression system          | E. coli                                                                                                                                                                                             |
| Accession                  | P36888                                                                                                                                                                                              |
| Protein length             | Asn27-Tyr376                                                                                                                                                                                        |
| Nature                     | Recombinant                                                                                                                                                                                         |
| Predicted molecular weight | 41.77 kDa                                                                                                                                                                                           |
| Stability and Storage      | Use a manual defrost freezer and avoid repeated freeze thaw cycles. Store at 2 to 8°C for frequent use. Store at -20 to -80°C for twelve months from the date of receipt.                           |
| Reconstitution             | Reconstitute in sterile water for a stock solution. A copy of datasheet will be provided with the products, please refer to it for details.                                                         |
| Species                    | Homo sapiens (Human)                                                                                                                                                                                |

## Data Image

SDS PAGE for recombinant Human CD135/FLT3 protein