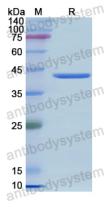

lease contact with the lab for this information.

Expression system E. coli

Accession P35813

Protein length Gly2-Trp382

Nature Recombinant

Predicted molecular weight 44.63 kDa

Use a manual defrost freezer and avoid repeated freeze thaw cycles. Store

Stability and Storage at 2 to 8°C for frequent use. Store at -20 to -80°C for twelve months from

the date of receipt.

Reconstitute in sterile water for a stock solution. A copy of datasheet will

be provided with the products, please refer to it for details.

Species Homo sapiens (Human)





## Recombinant Proteins & Antibodies

In general, proteins are provided as lyophilized powder/frozen liquid.

**Shipping** They are shipped out with dry ice/blue ice unless customers require

otherwise.

For research use only. Note

## Data Image



**SDS-PAGE** 

SDS PAGE for recombinant Human PPM1A protein