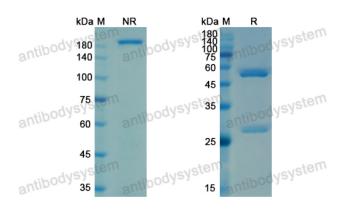

Purity >95% as determined by SDS-PAGE.

**Clonality** Monoclonal

Isotype IgG1-kappa

**Applications** Research Grade Biosimilar

Activation-inducible TNFR family receptor, GITR, TNFRSF18, CD357,

Target Tumor necrosis factor receptor superfamily member 18, AITR,

## Data Image

SDS PAGE for Ragifilimab

Detects CD357/TNFRSF18/GITR in indirect ELISAs.