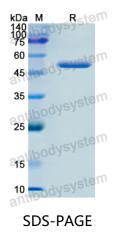

## Recombinant Human MPI Protein, N-His

| Summary                    |                                                                                                                                                                           |
|----------------------------|---------------------------------------------------------------------------------------------------------------------------------------------------------------------------|
| Catalog No.                | YHE06001                                                                                                                                                                  |
| Alternative Names          | Phosphohexomutase, PMI, Mannose-6-phosphate isomerase,<br>Phosphomannose isomerase, MPI, PMI1                                                                             |
| Form                       | Lyophilized                                                                                                                                                               |
| Storage buffer             | Lyophilized from a solution in PBS pH 7.4, 0.02% NLS, 1mM EDTA, 4%<br>Trehalose, 1% Mannitol.                                                                             |
| Purity                     | >90% as determined by SDS-PAGE.                                                                                                                                           |
| Applications               | ELISA, Immunogen, SDS-PAGE, WB, Bioactivity testing in progress                                                                                                           |
| Endotoxin level            | Please contact with the lab for this information.                                                                                                                         |
| Expression system          | E. coli                                                                                                                                                                   |
| Accession                  | P34949                                                                                                                                                                    |
| Protein length             | Ala2-Leu423                                                                                                                                                               |
| Nature                     | Recombinant                                                                                                                                                               |
| Predicted molecular weight | 48.83 kDa                                                                                                                                                                 |
| Stability and Storage      | Use a manual defrost freezer and avoid repeated freeze thaw cycles. Store at 2 to 8°C for frequent use. Store at -20 to -80°C for twelve months from the date of receipt. |
| Reconstitution             | Reconstitute in sterile water for a stock solution. A copy of datasheet will be provided with the products, please refer to it for details.                               |
| Species                    | Homo sapiens (Human)                                                                                                                                                      |

## Data Image

SDS PAGE for recombinant Human MPI protein