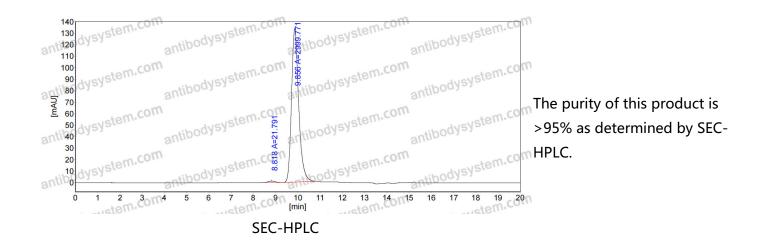

## Mouse Anti-Brucella A antigen Antibody (YsT9.1)

| <b>y</b>              |                                                                                                                                                                     |
|-----------------------|---------------------------------------------------------------------------------------------------------------------------------------------------------------------|
| Catalog No.           | RXX16002                                                                                                                                                            |
| Clone ID              | YsT9.1                                                                                                                                                              |
| Host species          | Mouse                                                                                                                                                               |
| Species reactivity    | Brucellosis                                                                                                                                                         |
| Form                  | Liquid                                                                                                                                                              |
| Storage buffer        | 0.01M PBS, pH 7.4.                                                                                                                                                  |
| Concentration         | 1 mg/ml                                                                                                                                                             |
| Purity                | >95% as determined by SDS-PAGE.                                                                                                                                     |
| Clonality             | Monoclonal                                                                                                                                                          |
| Isotype               | IgG2a, kappa                                                                                                                                                        |
| Applications          | ELISA                                                                                                                                                               |
| Target                | Brucella A antigen                                                                                                                                                  |
| Purification          | Protein A/G purified from cell culture supernatant.                                                                                                                 |
| Endotoxin level       | Please contact with the lab for this information.                                                                                                                   |
| Accession             | ChEBI: 84748 ChEBI: 59342                                                                                                                                           |
| Stability and Storage | Use a manual defrost freezer and avoid repeated freeze-thaw cycles.<br>Store at 4°C short term (1-2 weeks). Store at -20°C 12 months. Store at -<br>80°C long term. |
| Note                  | For research use only.                                                                                                                                              |