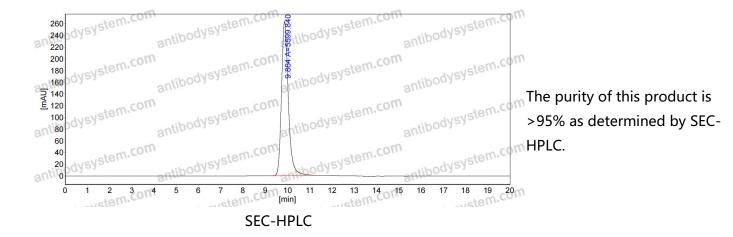

Purity >95% as determined by SDS-PAGE.

**Clonality** Monoclonal

Isotype IgG2a,lambda

Applications ELISA

Target Envelope glycoprotein GP350, BLLF1, MA, Membrane antigen

**Purification** Protein A/G purified from cell culture supernatant.