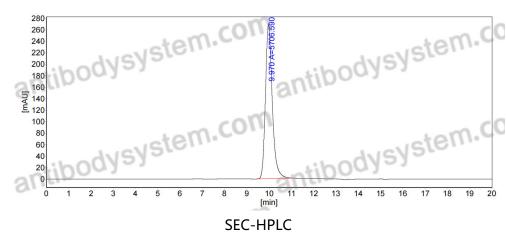

## Anti-Mycobacterium tuberculosis LAM Antibody (SAb2287)

## Summary

Catalog No. RXX25704

Clone ID SAb2287

Host species Human

Species reactivity Mycobacterium tuberculosis

Form Liquid

Storage buffer 0.01M PBS, pH 7.4.

Concentration 1 mg/ml

Purity >95% as determined by SDS-PAGE.

**Clonality** Monoclonal

Isotype IgG1, lambda

**Applications** ELISA, FCM

Target LAM, lipoarabinomannan

**Purification** Protein A/G purified from cell culture supernatant.

Endotoxin level Please contact with the lab for this information.

Accession ChEBI: 59524

Use a manual defrost freezer and avoid repeated freeze-thaw cycles.

Stability and Storage Store at 4°C short term (1-2 weeks). Store at -20°C 12 months. Store at -

80°C long term.



Note

For research use only.

## Data Image



The purity of this product is >95% as determined by SEC-HPLC.